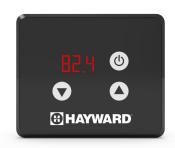

Digital control panel displays temperature and allows for simple control of settings

Advanced heat pump technology uses less energy than natural gas and propane heaters

Efficient rotary compressor and low-noise fan guarantee extremely quiet operation

DIGITAL CONTROL PANEL Streamlined interface offers fast and easy operation.

» hayward.com » 1-888-HAYWARD | Pumps » Filters » Heating » Cleaners » Sanitization » Automation » Lighting » Water Features » White Goods