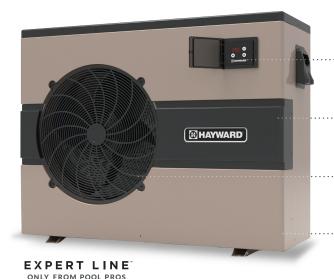

## HeatPro 50,000 BTU **Low Ambient**

»»» Heat and Cool Heat Pump

Digital control panel displays temperature and allows for simple control of settings

Advanced heat pump technology uses less energy than natural gas and propane heaters

Efficient rotary compressor and low-noise fan guarantee extremely quiet operation

Durable titanium heat exchanger provides exceptional corrosion protection

AHRI certified and independently lab-tested to ensure the highest quality performance and value.

## **SPECIFICATIONS**

| MODEL NUMBER                   | НР50НА2                     |
|--------------------------------|-----------------------------|
| BTU Heating Performance        | 47,100                      |
| System RLA (amp)               | 15                          |
| Power Supply                   | 208-230V/1Ph/60Hz           |
| Compressor                     | Rotary                      |
| Fan Direction                  | Horizontal                  |
| Water Connection               | 1.5″ with barb fittings     |
| Water Flow Volume (min-max)    | 16-25 GPM                   |
| Unit Shipping Dimensions (in.) | 44.9″ D x 18.9″ W x 36.3″ H |